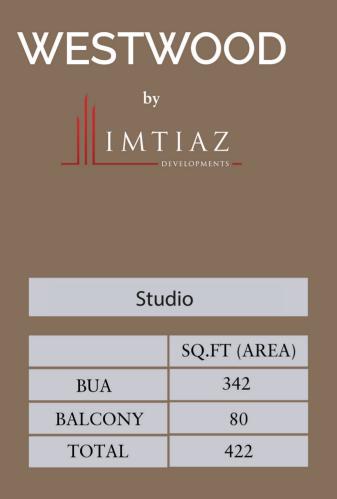

# Floor Plans

WESTWOOD

### WESTWOOD

by IMTIAZ DEVELOPMENTS

#### 1st Floor



#### WESTWOOD

by IMTIAZ DEVELOPMENTS

#### 2nd - 10th Floor







| WESTWOOD<br>by<br>IMTIAZ<br>DEVELOPMENTS |              |  |
|------------------------------------------|--------------|--|
| 1 Bedroom - Unit 08, 18, 19              |              |  |
|                                          | SQ.FT (AREA) |  |
| BUA                                      | 690 - 770    |  |
| BALCONY                                  | 110-130      |  |
| TOTAL                                    | 800-875      |  |







#### 1 Bedroom - Unit 11

|         | SQ.FT (AREA) |
|---------|--------------|
| BUA     | 700          |
| BALCONY | 130          |
| TOTAL   | 830          |



## WESTWOOD

by

IMTIAZ DEVELOPMENTS

Disclaimer: All pictures, plans, layouts, data and details included in this floor plans are indicative only and may change at any time upto their