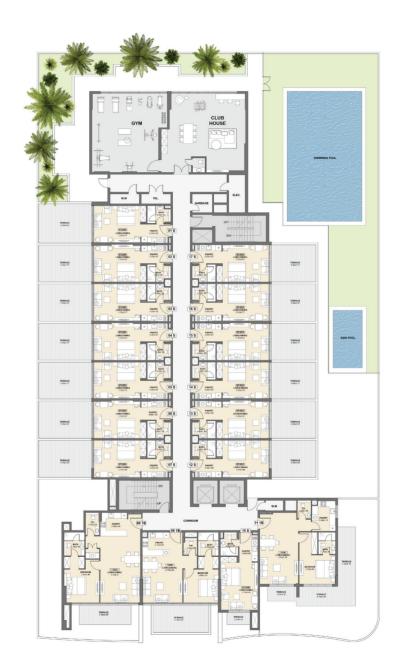

# Floor Plans

WESTWOOD

### WESTWOOD

by IMTIAZ DEVELOPMENTS

#### 1st Floor



#### WESTWOOD

by IMTIAZ DEVELOPMENTS

#### 2nd - 10th Floor







| WESTWOOD<br>by<br>IMTIAZ<br>DEVELOPMENTS |              |  |
|------------------------------------------|--------------|--|
| 1 Bedroom - Unit 08, 18, 19              |              |  |
|                                          | SQ.FT (AREA) |  |
| BUA                                      | 690 - 770    |  |
| BALCONY                                  | 110-130      |  |
| TOTAL                                    | 800-875      |  |







#### 1 Bedroom - Unit 11

|         | SQ.FT (AREA) |
|---------|--------------|
| BUA     | 700          |
| BALCONY | 130          |
| TOTAL   | 830          |



## WESTWOOD

by

IMTIAZ DEVELOPMENTS

Disclaimer: All pictures, plans, layouts, data and details included in this floo