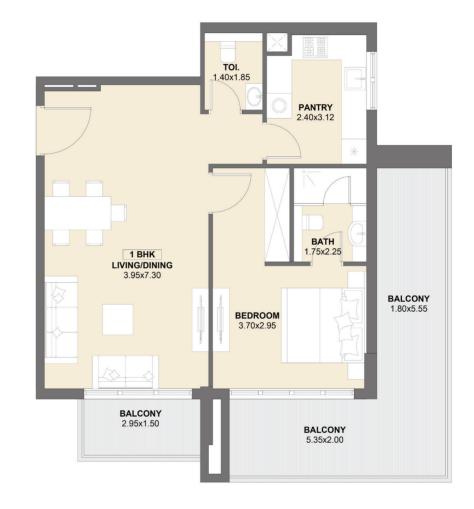

#### 2nd - 10th Floor

| WESTWOOD<br>by<br>IMTIAZ<br>DEVELOPMENTS |              |  |
|------------------------------------------|--------------|--|
| 1 Bedroom - Unit 08, 18, 19              |              |  |
|                                          | SQ.FT (AREA) |  |
| BUA                                      | 690 - 770    |  |
| BALCONY                                  | 110-130      |  |
| TOTAL                                    | 800-875      |  |

#### 1 Bedroom - Unit 11

|         | SQ.FT (AREA) |
|---------|--------------|
| BUA     | 700          |
| BALCONY | 130          |
| TOTAL   | 830          |