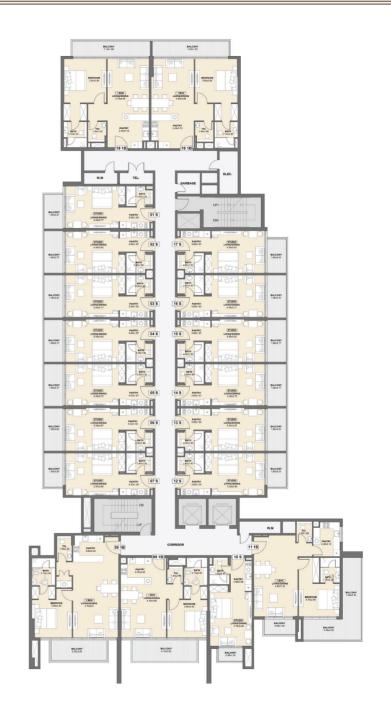

#### 2nd - 10th Floor

| WESTWOOD<br>by<br>IMTIAZ<br>DEVELOPMENTS |              |  |
|------------------------------------------|--------------|--|
| 1 Bedroom - Unit 08, 18, 19              |              |  |
|                                          | SQ.FT (AREA) |  |
| BUA                                      | 690 - 770    |  |
| BALCONY                                  | 110-130      |  |
| TOTAL                                    | 800-875      |  |