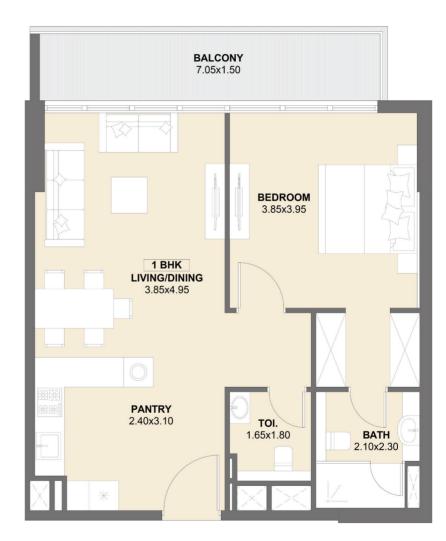

#### 1st Floor

#### 2nd - 10th Floor

| WESTWOOD<br>by<br>IMTIAZ<br>DEVELOPMENTS |              |  |
|------------------------------------------|--------------|--|
| 1 Bedroom - Unit 08, 18, 19              |              |  |
|                                          | SQ.FT (AREA) |  |
| BUA                                      | 690 - 770    |  |
| BALCONY                                  | 110-130      |  |
| TOTAL                                    | 800-875      |  |