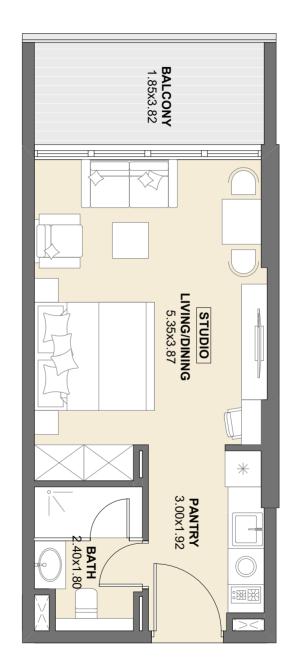

# Floor Plans

WESTWOOD

### WESTWOOD

by IMTIAZ DEVELOPMENTS

#### 1st Floor



#### WESTWOOD

by IMTIAZ DEVELOPMENTS

#### 2nd - 10th Floor







| WESTWOOD<br>by<br>IMTIAZ<br>DEVELOPMENTS |              |  |
|------------------------------------------|--------------|--|
| 1 Bedroom - Unit 08, 18, 19              |              |  |
|                                          | SQ.FT (AREA) |  |
| BUA                                      | 690 - 770    |  |
| BALCONY                                  | 110-130      |  |
| TOTAL                                    | 800-875      |  |







#### 1 Bedroom - Unit 11

|         | SQ.FT (AREA) |
|---------|--------------|
| BUA     | 700          |
| BALCONY | 130          |
| TOTAL   | 830          |



## WESTWOOD

by

IMTIAZ DEVELOPMENTS

Disclaimer: All pictures, plans, layouts, data and details included in this floor plans are indicative only and may change at any time upto their fi